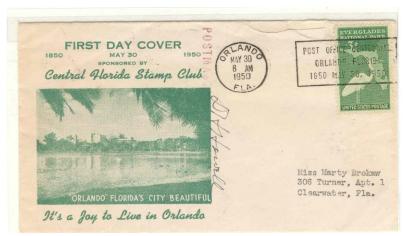

The American Philatelic Society (APS) has records of club memberships. A couple of calls got information that the club joined the APS in July, 1951 and were active until August, 1961 The club then rejoined in August, 1968 and has been an active chapter since that time. Additionally the club joined the Society of Philatelic Americans (SPA) in June, 1951 and maintained membership until December, 1983 when the SPA disbanded. This establishes that the club has been in continuous existence from at least 1951 to present.