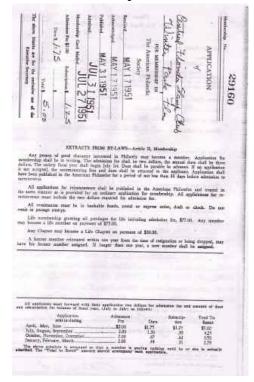

The American Philatelic Society (APS) has records of club memberships. A couple of calls got information that the club joined the APS in July, 1951 and were active until August, 1961 The club then rejoined in August, 1968 and has been an active chapter since that time. Additionally the club joined the Society of Philatelic Americans (SPA) in June, 1951 and maintained membership until December, 1983 when the SPA disbanded. This establishes that the club has been in continuous existence from at least 1951 to present.