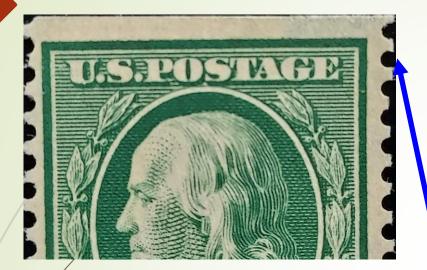

### Let's Investigate Further

You can see how cleanly cut the holes are on the right side, especially at the top

Notice on a standard perforation gauge, the holes quickly become out of alignment as you traverse down the side towards the bottom