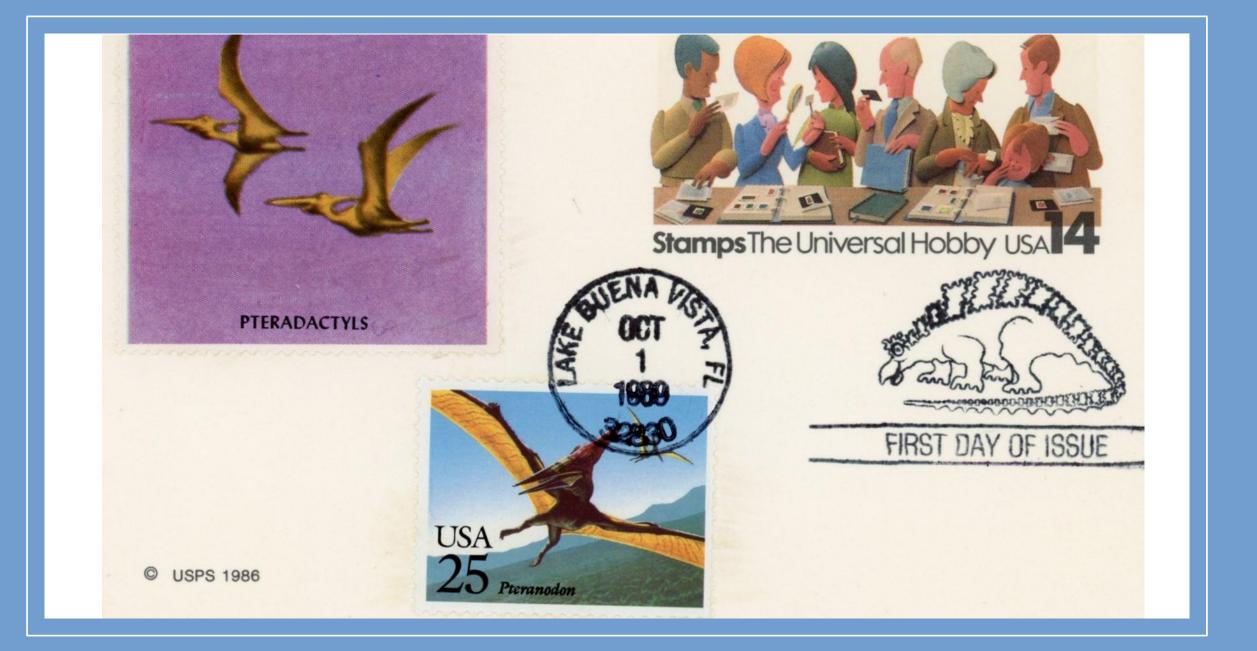

## Calvin & Hobbs and Prehistoric Animals on FDCs

**Phil Fettig** 

**DON'T WANT DULL FDC'S?** 

### **THINK OUTSIDE THE BOX !**

CALVIN & HOBBS\* & PREHISTORIC ANIMALS SCOTT 2422 - 2425

### **PHIL FETTIG**

\*BY BILL WATTERSON CO[YRIGHT 1998 UNIVERSAL PRESS SYNDICATE

invites you to a ceremony dedicating the Prehistoric Animals (Dinosaurs) U.S. Commemorative Stamps Universe of Energy Epcot Center Lake Buena Vista (Orlando), Florida 10:00 a.m., Sunday, October 1, 1989 RSVP Required by September 11