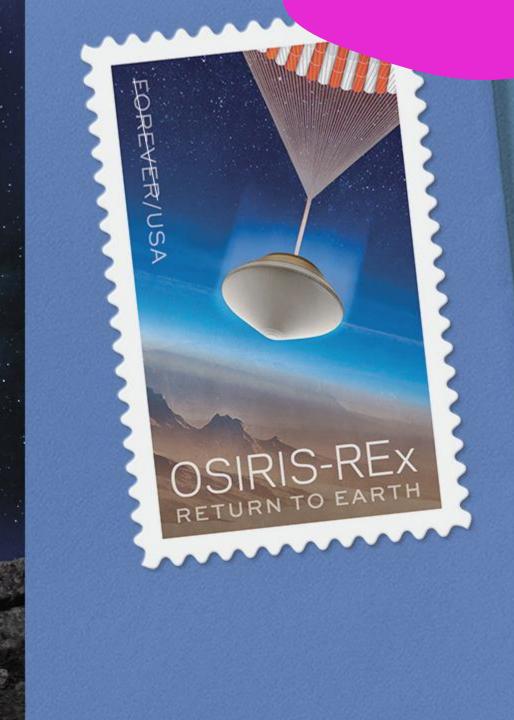

### CollectorsClub Philatelist

Postal History of Indian Key, Fla.

Volume 103 Number 2 \$10

Recent US Astronomy Stamps

Jim Cooney

Earth's gravity pushes OSIRIS-REx to Bennu.

OSIRIS-REx maps asteroid.

OSIRIS-REx orbits, then descends to Bennu.

OSIRIS-REX

**OSIRIS-REx OSIRIS-REx OSIRIS-REx** OSIRIS-REX **OSIRIS-REx** OSIRIS-REX OSIRIS-REX OSIRIS-REX OSIRIS-REX **OSIRIS-REx OSIRIS-REx** ~~~~~~~~~~ .....

OSIRIS-REX

OSIRIS-RE>

**OSIRIS-REx** 

Mission to Asteroid Bennu and Return to Earth.