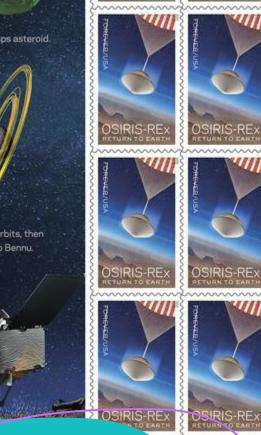

### CollectorsClub Philatelist

Postal History of Indian Key, Fla.

Volume 103 Number 2 \$10

Recent US Astronomy Stamps

Jim Cooney

Earth's gravity pushes OSIRIS-REx to Bennu.

OSIRIS-REx maps asteroid.

OSIRIS-REx orbits, then descends to Bennu.

OSIRIS-REX

**OSIRIS-REx OSIRIS-REx OSIRIS-REx** OSIRIS-REX **OSIRIS-REx** OSIRIS-REX OSIRIS-REX OSIRIS-REX OSIRIS-REX **OSIRIS-REx OSIRIS-REx** ~~~~~~~~~~ .....

OSIRIS-REX

OSIRIS-RE>

**OSIRIS-REx** 

Mission to Asteroid Bennu and Return to Earth.