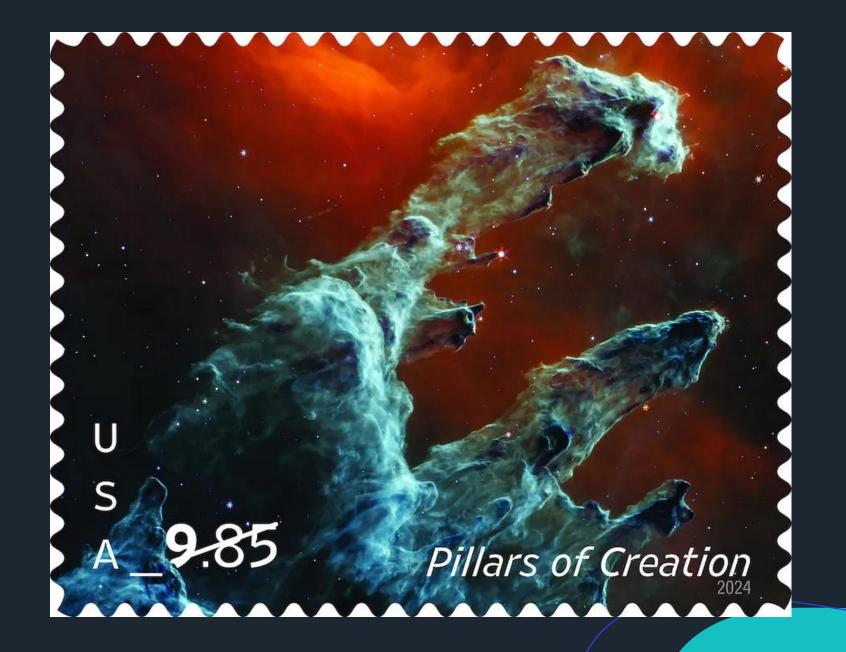

### CollectorsClub Philatelist

Postal History of Indian Key, Fla.

Volume 103 Number 2 \$10

Recent US Astronomy Stamps

Jim Cooney

Earth's gravity pushes OSIRIS-REx to Bennu.

OSIRIS-REx maps asteroid.

OSIRIS-REx orbits, then descends to Bennu.