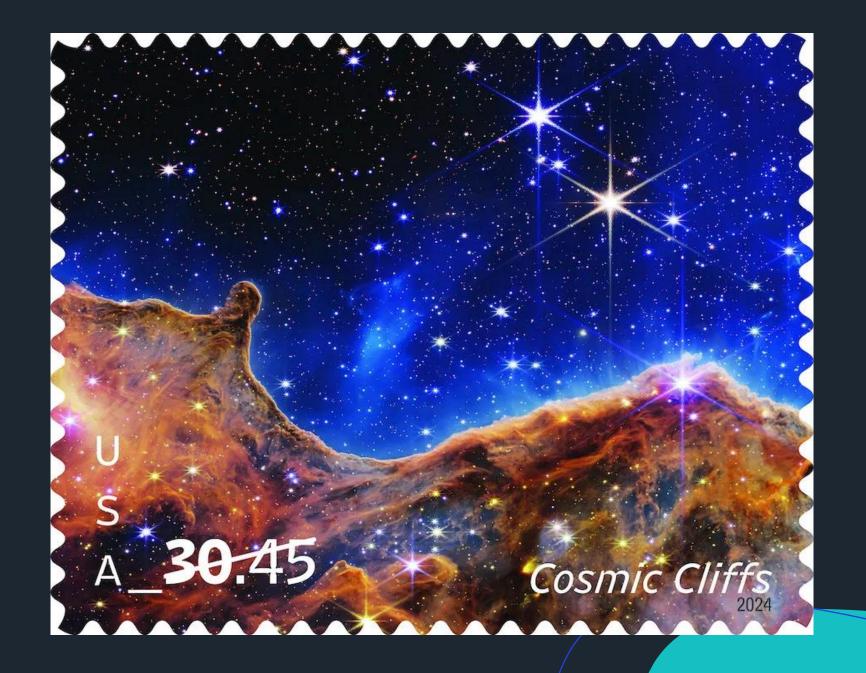

### CollectorsClub Philatelist

Postal History of Indian Key, Fla.

Volume 103 Number 2 \$10

Recent US Astronomy Stamps

Jim Cooney

Earth's gravity pushes OSIRIS-REx to Bennu.

OSIRIS-REx maps asteroid.

OSIRIS-REx orbits, then descends to Bennu.