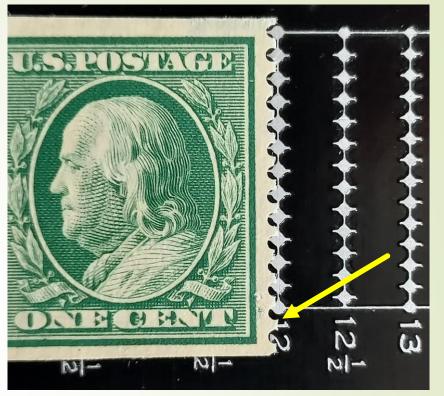

### Let's Investigate Further

You can see how cleanly cut the holes are on the right side, especially at the top

Notice on a standard perforation gauge, the holes quickly become out of alignment as you traverse down the side towards the bottom