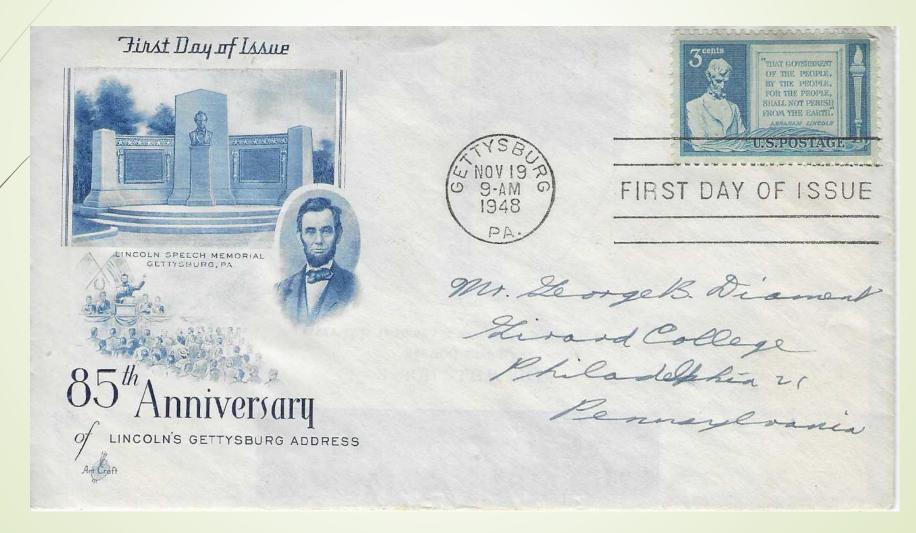

# Look Inside The Envelope

**Steve Patrick** 

### Always check the contents!

November 19, 1948 – Gettysburg, PA – The 85<sup>th</sup> anniversary. Why?

### **Ceremonial** Program

### Presiding – Senator Francis J. Myers

HON. FRANCIS J. MYERS U. S. Senator of Pennsylvania

SOLDIERS NATIONAL MONUMENT NATIONAL CEMETERY Marking the spot where President Lincoln made the Immortal Gettysburg Address November 19, 1863

EIGHTY-FIFTH ANNIVERSARY

### Lincoln's Gettysburg Address

AND FIRST DAY OF ISSUE OF THE COMMEMORATIVE STAMP

1863-1948

DEDICATION DAY November 19, 1948 2:30 P. M.

NATIONAL CEMETERY

Sponsored Jointly by SONS OF UNION VETERANS AND THE LINCOLN FELLOWSHIP OF PENNSYLVANIA