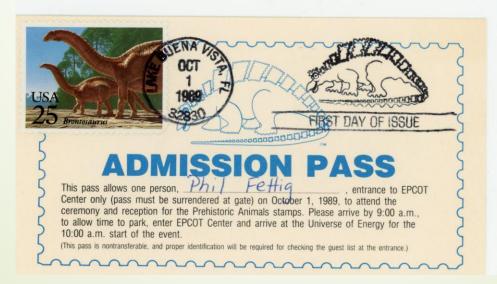

## Calvin & Hobbs and Prehistoric Animals on FDCs

**Phil Fettig** 

**DON'T WANT DULL FDC'S?** 

### **THINK OUTSIDE THE BOX !**

CALVIN & HOBBS\* & PREHISTORIC ANIMALS SCOTT 2422 - 2425

### **PHIL FETTIG**

\*BY BILL WATTERSON CO[YRIGHT 1998 UNIVERSAL PRESS SYNDICATE

invites you to a ceremony dedicating the Prehistoric Animals (Dinosaurs) U.S. Commemorative Stamps Universe of Energy Epcot Center Lake Buena Vista (Orlando), Florida 10:00 a.m., Sunday, October 1, 1989 RSVP Required by September 11