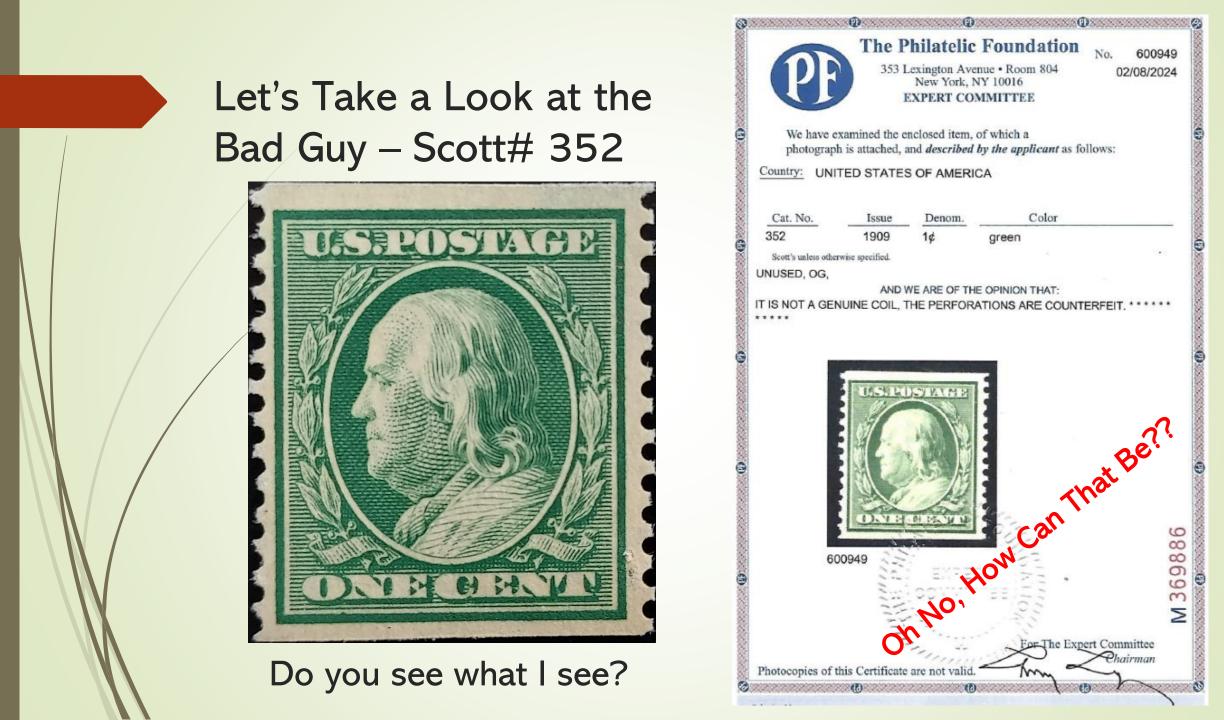

# **Buyer Beware!**

My Fake Coil A U.S. Scott# 352

(Double-Line Watermark, Perf. 12 Vertical)

**Mike Smith** 

### How is this Done, and Why??

- HOW U.S. Coils Are Often Faked by:
  - 1) Trimming perforations on either the horizontal or vertical side(s) of a perforated stamp
  - 2) Reperforating an imperforate stamp on either the horizontal or vertical side(s)
- WHY Early Coil issues were produced in limited quantities and therefore, have significantly more value than commonly issued perforated sheet or imperforate sheet stamps

Word to the Wise – Always obtain a Certificate of Authenticity for U.S. Coil Stamps valued over \$100, particularly the Perf. 12 Issues

### Let's Investigate Further

You can see how cleanly cut the holes are on the right side, especially at the top

Notice on a standard perforation gauge, the holes quickly become out of alignment as you traverse down the side towards the bottom