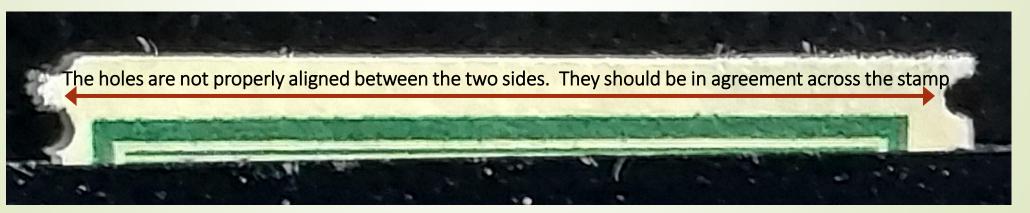

### Let's Investigate Further

You can see how cleanly cut the holes are on the right side, especially at the top

Notice on a standard perforation gauge, the holes quickly become out of alignment as you traverse down the side towards the bottom