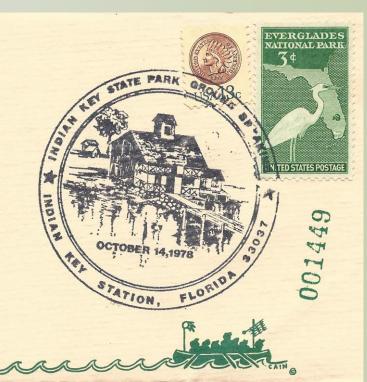

# Indian Key State Park Groundbreaking Ceremony

Historical Preservation Society of the Upper Keys POST OFFICE BOX 813 KEY LARGO, FLORIDA 33037