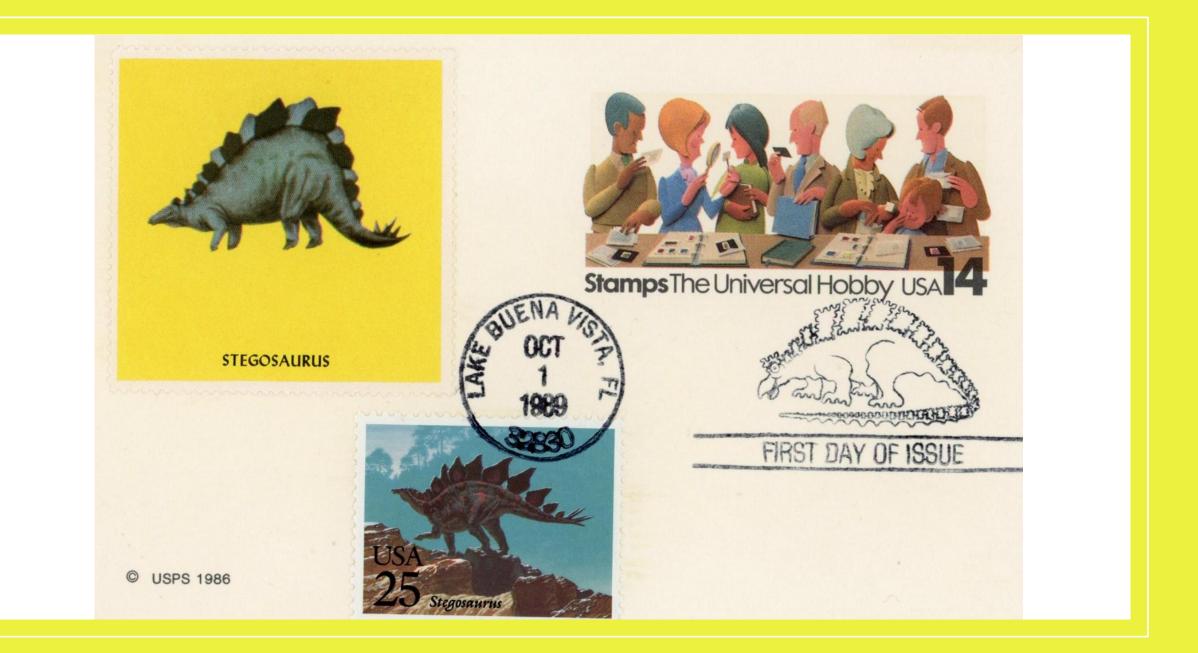

## Calvin & Hobbs and Prehistoric Animals on FDCs

**Phil Fettig** 

**DON'T WANT DULL FDC'S?** 

### **THINK OUTSIDE THE BOX !**

CALVIN & HOBBS\* & PREHISTORIC ANIMALS SCOTT 2422 - 2425

### **PHIL FETTIG**

\*BY BILL WATTERSON CO[YRIGHT 1998 UNIVERSAL PRESS SYNDICATE

invites you to a ceremony dedicating the Prehistoric Animals (Dinosaurs) U.S. Commemorative Stamps Universe of Energy Epcot Center Lake Buena Vista (Orlando), Florida 10:00 a.m., Sunday, October 1, 1989 RSVP Required by September 11