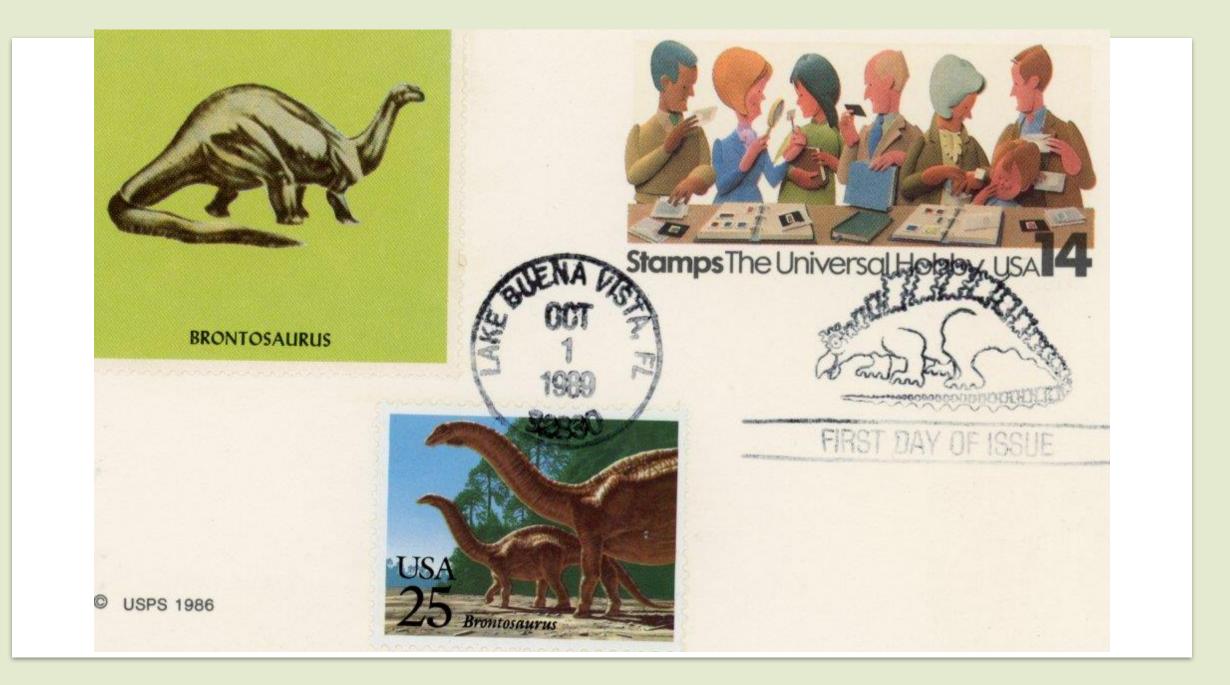

## Calvin & Hobbs and Prehistoric Animals on FDCs

**Phil Fettig** 

**DON'T WANT DULL FDC'S?** 

### **THINK OUTSIDE THE BOX !**

CALVIN & HOBBS\* & PREHISTORIC ANIMALS SCOTT 2422 - 2425

### **PHIL FETTIG**

\*BY BILL WATTERSON CO[YRIGHT 1998 UNIVERSAL PRESS SYNDICATE

invites you to a ceremony dedicating the Prehistoric Animals (Dinosaurs) U.S. Commemorative Stamps Universe of Energy Epcot Center Lake Buena Vista (Orlando), Florida 10:00 a.m., Sunday, October 1, 1989 RSVP Required by September 11