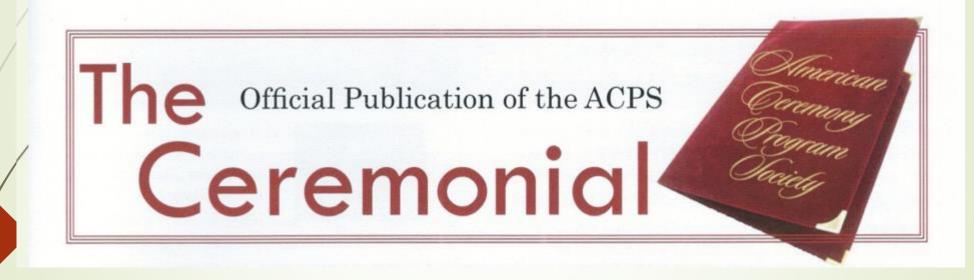

### **PHIL FETTIG**

\*BY BILL WATTERSON CO[YRIGHT 1998 UNIVERSAL PRESS SYNDICATE

invites you to a ceremony dedicating the Prehistoric Animals (Dinosaurs) U.S. Commemorative Stamps Universe of Energy Epcot Center Lake Buena Vista (Orlando), Florida 10:00 a.m., Sunday, October 1, 1989 RSVP Required by September 11